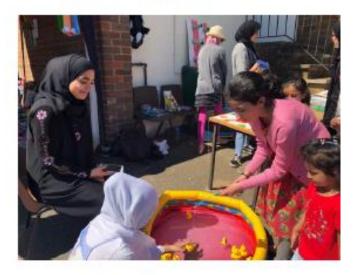

# THE HIVE – HIGH WYCOMBE COMMUNITY BOARD FUNDING

Amjad Iqbal, Trustee of WISE

13 Jul 2022

- WISE is a UK registered charitable trust based in High Wycombe est. 1991.
- An ethical Muslim-run organisation serving the community to promote the progress and prosperity of all.
- WISE set up the Hive community facility in 2018, which serves as a hub for activities run by members of the local community, local agencies, and more.
- The Hive serves to build bridges with the wider community, promoting and strengthening social cohesion.



ABOUT US

## WISE PROJECTS AT THE HIVE



Pop Up Coffee Shop



Urdu and English Dawra-e-Quran



## Hello! Foodbank



TeenWISE activity sessions



## **Elders Lunch Club**



Family Fun Day

## EXAMPLES OF PROJECTS AT THE HIVE



Fountain Tajweed Daily Classes





Adopt a Planter



Community Organizing Network Meetings



**Election Polling Centre** 

Community Projects at The Hive

Home Educators

## PROBLEM

### NO BORDER FENCING

The community centre has an open frontage with no security railing or gate

### **FLY TIPPING**

Rubbish and tyres being dumped, littering, abandoned cars

#### TRESPASSING

Repeated trespassing onto the premises, with youth congregating in the car park, dog walkers leaving mess, drinkers trespassing into the gardens

### EXPOSED TO CRIME

Evidence of drug use in the car park and gangs congregating





## SOLUTION

### RAILINGS INSTALLED

Security fence and automated gates installed at The Hive



**Community Board** High Wycom