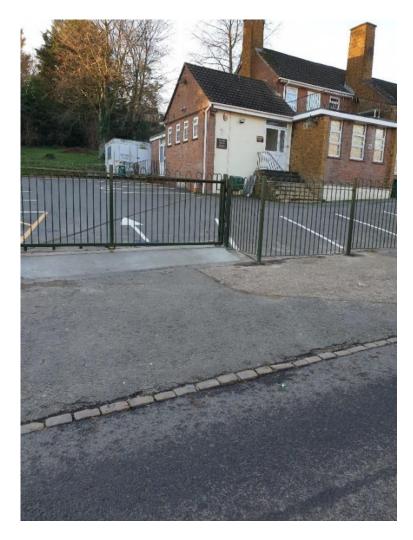

### NO BORDER FENCING

The community centre has an open frontage with no security railing or gate

### RAILINGS INSTALLED

Security fence and automated gates installed at The Hive

**Community Board** High Wycombe