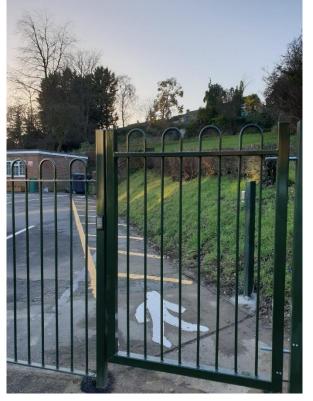

### RAILINGS INSTALLED

Security fence and automated gates installed at The Hive

**Community Board** High Wycombe

## AUTOMATED GATES INSTALLED AT HIVE