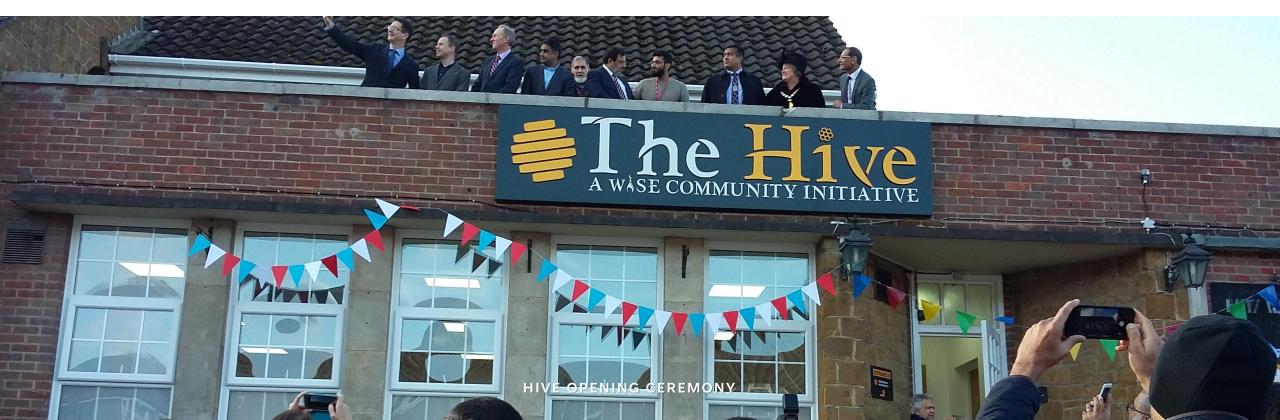

# THE HIVE – HIGH WYCOMBE COMMUNITY BOARD FUNDING

Amjad Iqbal, Trustee of WISE

13 Jul 2022

- WISE is a UK registered charitable trust based in High Wycombe est. 1991.
- An ethical Muslim-run organisation serving the community to promote the progress and prosperity of all.
- WISE set up the Hive community facility in 2018, which serves as a hub for activities run by members of the local community, local agencies, and more.
- The Hive serves to build bridges with the wider community, promoting and strengthening social cohesion.