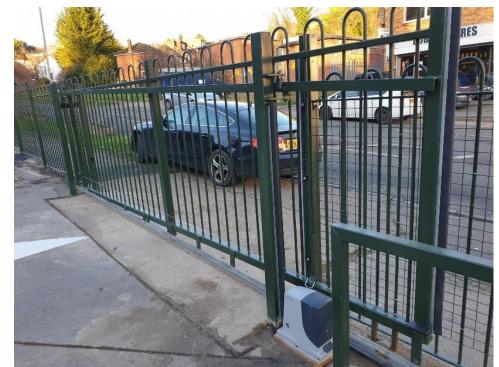

### RAILINGS INSTALLED

Security fence and automated gates installed at The Hive

**Community Board** High Wycombe

## AUTOMATED GATES INSTALLED AT HIVE