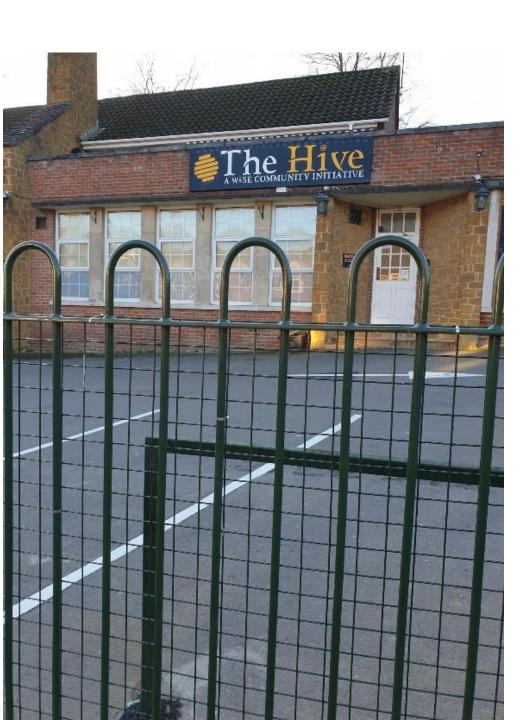

### NO BORDER FENCING

The community centre has an open frontage with no security railing or gate

### RAILINGS INSTALLED

Security fence and automated gates installed at The Hive

**Community Board** High Wycombe

### **GRANT FROM HWCB**

Generous grant from the Community Board of £18,000.