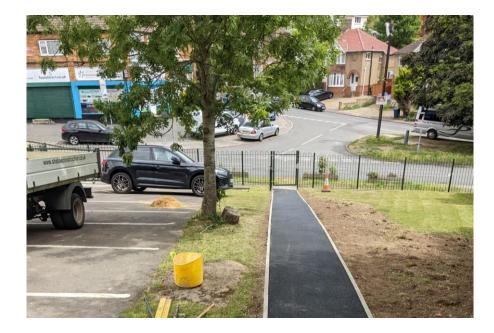

## AUTOMATED GATES INSTALLED AT HIVE

## WISE ADDED EXTRAS

Path and picnic tables

Seating area

### Path added