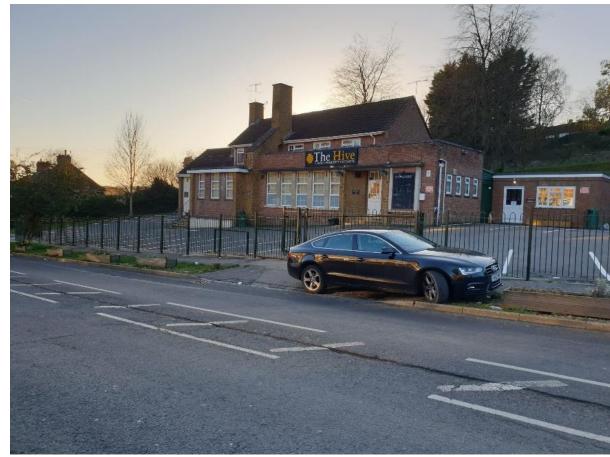

### NO BORDER FENCING

The community centre has an open frontage with no security railing or gate

### **FLY TIPPING**

Rubbish and tyres being dumped, littering, abandoned cars

#### TRESPASSING

Repeated trespassing onto the premises, with youth congregating in the car park, dog walkers leaving mess, drinkers trespassing into the gardens

### EXPOSED TO CRIME

Evidence of drug use in the car park and gangs congregating